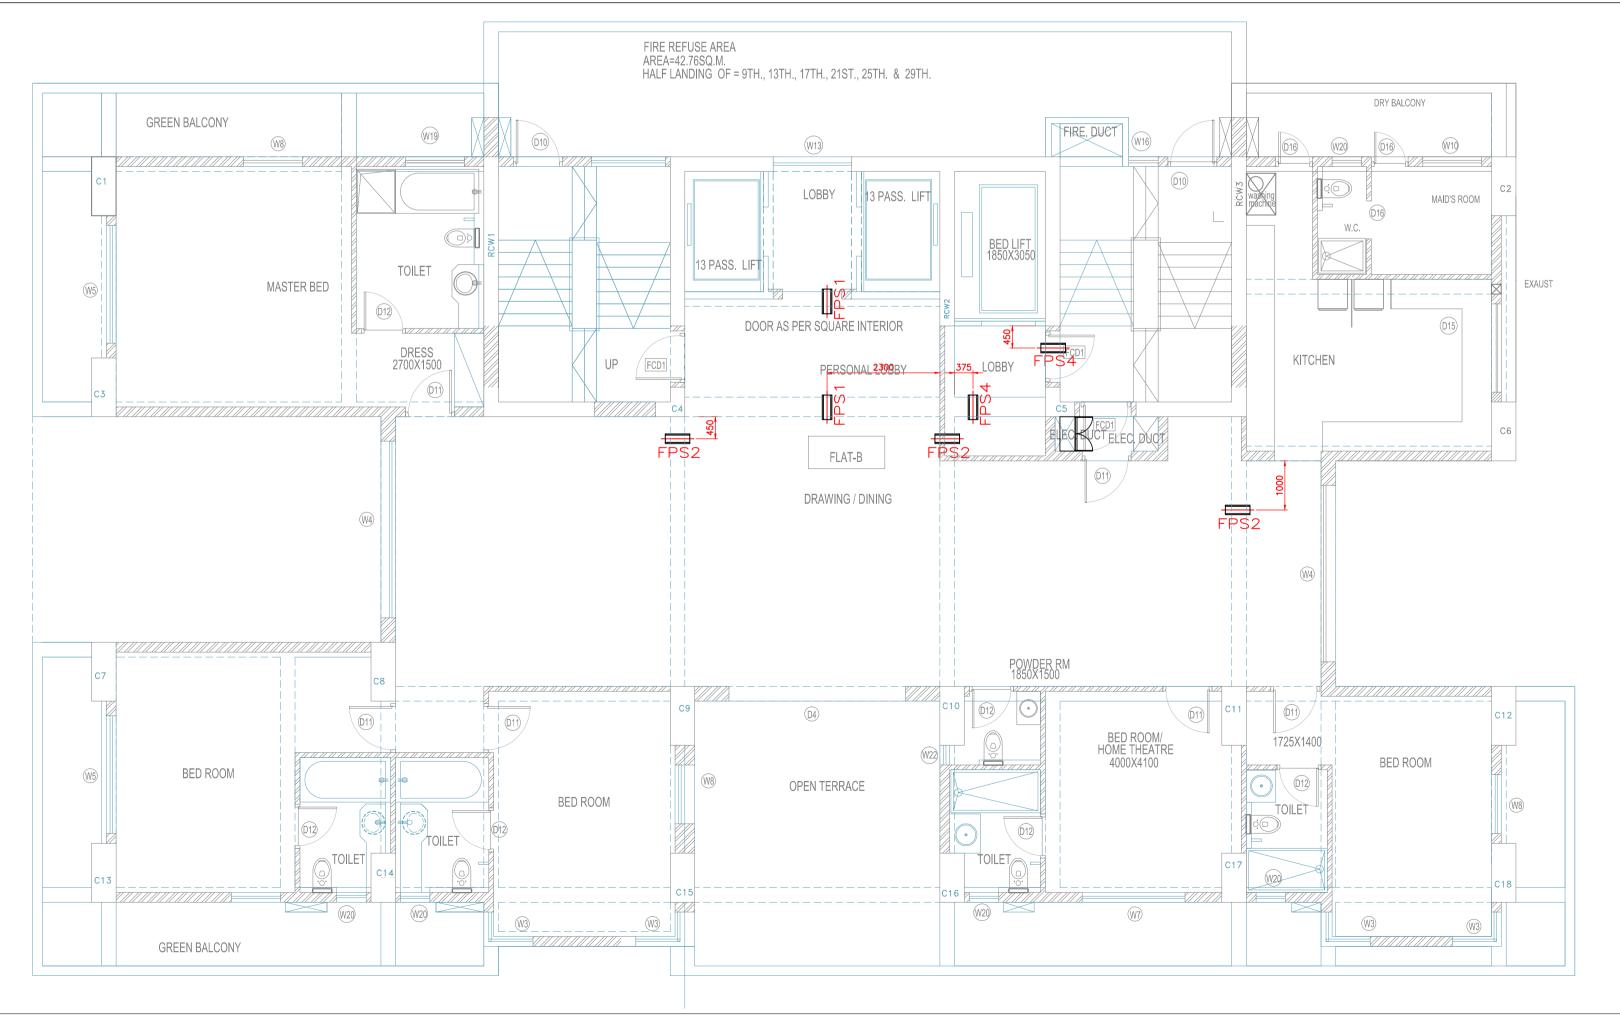

SLEEVES @ 10TH FLOOR STRUCTURE FIRE FIGHTING SLEEVE LAYOUT SCLE 1:75

| SCHEDULE OF SLEEVES     |                |             |  |  |  |  |  |
|-------------------------|----------------|-------------|--|--|--|--|--|
| FIRE FIGHTING           |                |             |  |  |  |  |  |
| SLEEVE                  | PIPE SIZE      | SLEEVE SIZE |  |  |  |  |  |
| FPS1                    | ø25 TO ø32 ø40 |             |  |  |  |  |  |
| FPS2                    | ø40 TO ø50     | ø65         |  |  |  |  |  |
| FPS3                    | ø65            | ø80         |  |  |  |  |  |
| FPS4                    | ø80            | ø100        |  |  |  |  |  |
| FPS5                    | ø100 ø150      |             |  |  |  |  |  |
| FPS6                    | ø150           | ø200        |  |  |  |  |  |
| * FPS- FIRE PIPE SLEEVE |                |             |  |  |  |  |  |

RECEIVER'S SIGN/STAMP

PROJECT:

PURPOSE OF RELEASE:

ISSUED FOR CONSTRUCTION

<u>KEY PLAN</u>

Worli, MUMBAI - 400 018. PHONE:(022) 4025 0100 FAX:(022)2496 0489 E-mail: rnj@arkkconsulting.com

DRAWING TITLE: FIRE FIGHTING LAYOUT 9TH FLOOR DATE DRAWN BY UMESH 14/10/2016