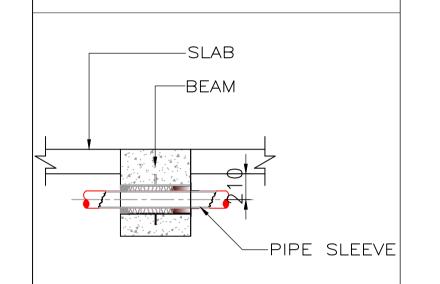

SLEEVES @ 10TH FLOOR STRUCTURE FIRE FIGHTING SLEEVE LAYOUT SCLE 1:75

| SCHEDULE OF SLEEVES     |                |             |  |  |  |  |  |
|-------------------------|----------------|-------------|--|--|--|--|--|
| FIRE FIGHTING           |                |             |  |  |  |  |  |
| SLEEVE                  | PIPE SIZE      | SLEEVE SIZE |  |  |  |  |  |
| FPS1                    | ø25 TO ø32 ø40 |             |  |  |  |  |  |
| FPS2                    | ø40 TO ø50     | ø65         |  |  |  |  |  |
| FPS3                    | ø65            | ø80         |  |  |  |  |  |
| FPS4                    | ø80            | ø100        |  |  |  |  |  |
| FPS5                    | ø100 ø150      |             |  |  |  |  |  |
| FPS6                    | ø150           | ø200        |  |  |  |  |  |
| * FPS- FIRE PIPE SLEEVE |                |             |  |  |  |  |  |